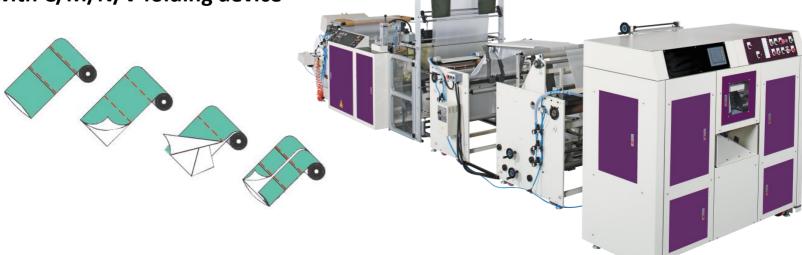

#### **MSMNR**

Fully auto Garbage bags / Table cover on roll ( Coreless ) making machine with C/M/N/V folding device