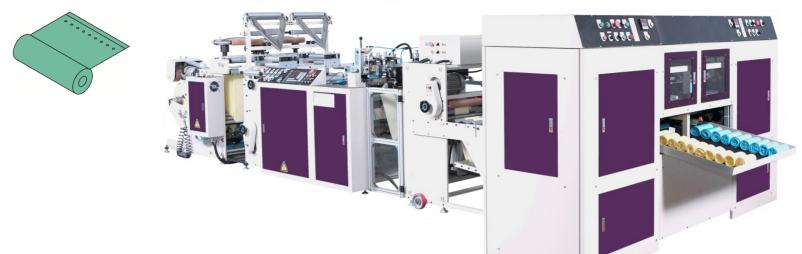

# **Bags Making Machine**

In-line fully automatic one track T-shirt bags making machine