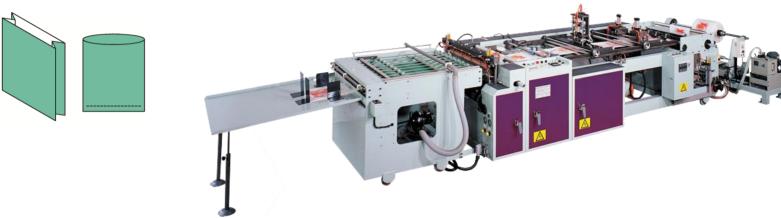

# **MSPH**

High Speed Fully Automatic Patch-Handle Bags Making Machine

#### MSP

Fully Automatic Patch-Handle Bags Making Machine