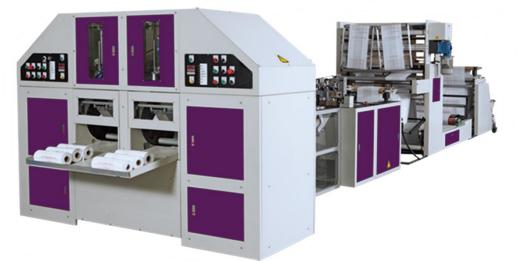

# **MDLP4**

Two layer four track automatic Flat bags/ T-shirt bags making machine

# **MDLP6**

Two layer six track automatic Flat bags/ T-shirt bags making machine

# MDLP8

Two layer eight track automatic Flat bags/ T-shirt bags making machine

Fully automatic one track T-shirt bags making machine