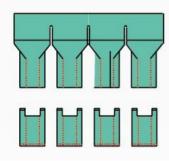

#### **MTP-ST2-250**

Fully automatic T-shirt bags making machine + Hot-slitter & Re-gusset device

#### MTP-ST3-250

Fully automatic T-shirt bags making machine + Hot-slitter & Re-gusset device

#### MTP-ST4-250

Fully automatic T-shirt bags making machine + Hot-Slitter & Re-gusset device