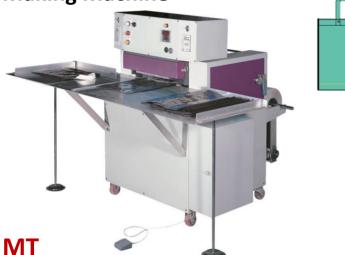

# **SLH**

Semi-Automatic Soft Loop Handle Bags **Making Machine** 

Semi-automatic one track T-shirt bags making machine

**MHSW** Hot Slitting & Sealing Re-tube & **Re-winding Machine** 

**MDC Manual Operation Die Punching Unit** 