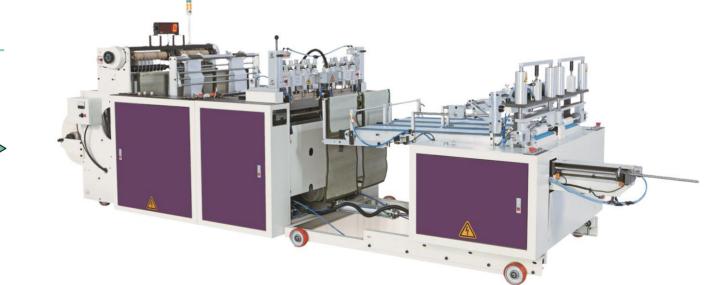

# **MBC-SS**

Dual Servo Flat bags / T-shirt bags making machine

Dual servo automatic Flat bags / T-shirt bags making machine