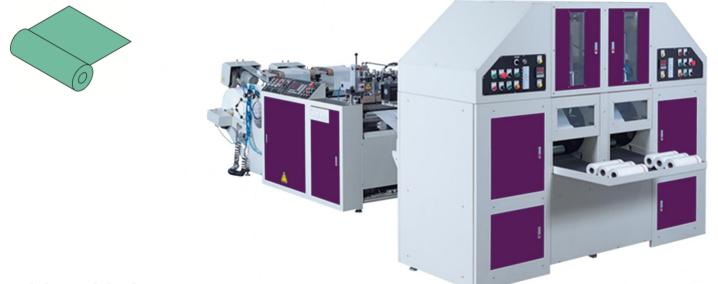

# MDL2

Two layer two track flat bags making machine

# MDL4

Two layer four track Flat bags/ T-shirt bags making machine

# **MDL6**

Two layer six track Flat bags/ T-shirt bags making machine

# MDL8

Two layer eight track Flat bags/ T-shirt bags making machine