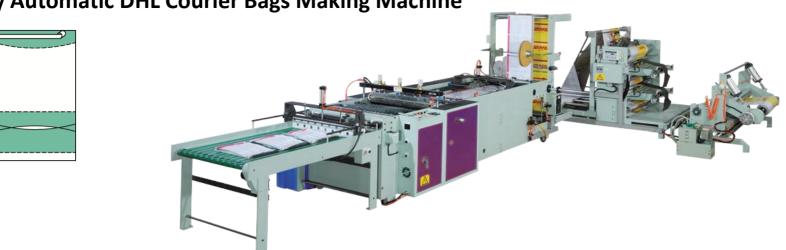

folding device



# MRCR-L2

Fully auto two track bags on roll making machine



# MSWCR-350L2 / MSWCR-500L2

Two tracks fully auto 4 spindles stretch film re-winder





#### MSSIR-300L2

Two track semi-auto Inter-leaved Star-seal Bags / Flat bags on roll making machine



# **MSIR-400L2**

Two track auto Inter-leaved Star-seal bags / Flat bags on roll making machine



#### **MSOSR-1000**

Fully auto one track Flat bags / Star seal bags / S cut bags on roll making machine



Zipper Bags Cutting & Sealing Machine



#### **MSTB**

Auto T-shirt / Flat bags making machine + Three fold unit



**MBCP-SS** 

# **MBC-SS**

Dual Servo Flat bags / T-shirt bags making machine

Dual servo automatic Flat bags / T-shirt bags making machine



# MDHL

Fully Automatic DHL Courier Bags Making Machine



#### **MFF-S**

Three Servo Non-Tension Heavy Gauge Bags Making Machine



**MS-S** Multi-Function Side Sealing Bags Making Machine



# **MSPH**

High Speed Fully Automatic Patch-Handle Bags Making Machine

#### MSP

Fully Automatic Patch-Handle Bags Making Machine



# **MSLH** Fully Automatic Soft-Loop-Handle Bags Making Machine



# **MSLPDD**

4 in 1 Fully Automatic Soft-Loop-Handle /Patch-Handle /Die-cut / Draw-tape Bags Making Machine

#### **MSLDD**

3 in 1 Fully Automatic Soft-Loop-Handle /Die-cut / Draw-tape Bags Making Machine



# **MSPDD**

3 in 1 Fully Automatic Patch-Handle / Die-cut / Draw-tape Bags Making Machine



# **MSPDF**

Poly Draw Tape Garbage Bags Making Machine With MN4 In-line Folding Device



# **MHW**



# **MSW**

High Speed Triangle Folding & Rewinding Ma