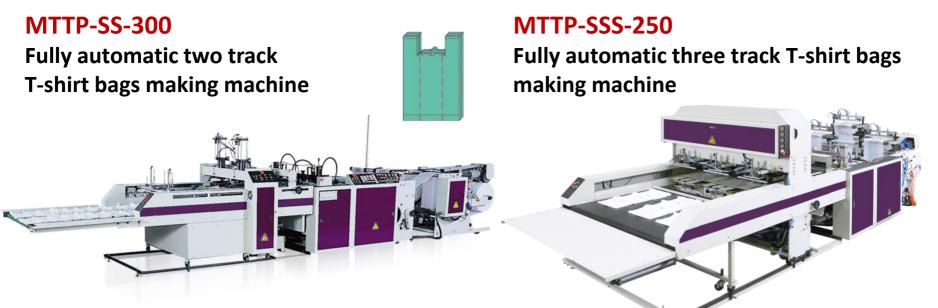

n bottom sealing bags making machine (with 4-fold device)



# MDL2

Two layer two track flat bags making machine



# MDL4

Two layer four track Flat bags/ T-shirt bags making machine





# **MDL6**

Two layer six track Flat bags/ T-shirt bags making machine



# MDL8

Two layer eight track Flat bags/ T-shirt bags making machine



# **MDLP4**

Two layer four track automatic Flat bags/ T-shirt bags making machine





# **MDLP6**

Two layer six track automatic Flat bags/ T-shirt bags making machine





# MDLP8

Two layer eight track automatic Flat bags/ T-shirt bags making machine



Fully automatic one track T-shirt bags making machine





# MTTP-SS-200

Fully automatic two track T-shirt bags making machine



#### MTTP-SS-250

Fully automatic two track T-shirt bags making machine





#### **MTP-ST2-250**

Fully automatic T-shirt bags making machine + Hot-slitter & Re-gusset device



#### MTP-ST3-250

Fully automatic T-shirt bags making machine + Hot-slitter & Re-gusset device



#### MTP-ST4-250

Fully automatic T-shirt bags making machine + Hot-Slitter & Re-gusset device





# **MSR-40L2**

Fully auto non-tension Star-seal bags on roll (Coreless) making machine



# MSCR-40L2

Fully auto two track Flat bags on roll (with core) making machine



# MSCR-40ST2

Fully auto two track Flat bags on roll (with core) making machine + Hot-Slitter





# MBCROS-40L2

Fully auto two track T-shirt bags / Flat bags on roll (with core) making machine



#### **MBCROS-40ST2**

Fully auto two track T-shirt bags / Flat bags on roll (with core) making machine



#### MSBCR-32

Fully