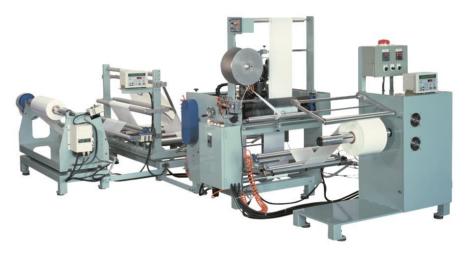

# **MSR-40L2**

Fully auto non-tension Star-seal bags on roll (Coreless) making machine