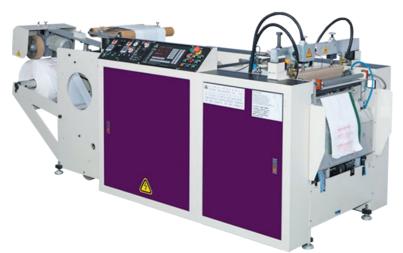

# MTTP-SS-200

Fully automatic two track T-shirt bags making machine

#### MTTP-SS-250

Fully automatic two track T-shirt bags making machine