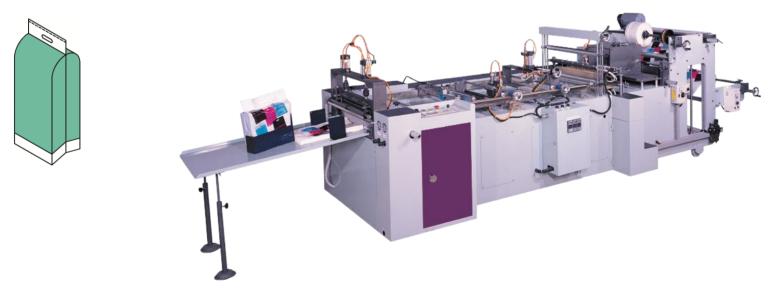

#### **MSTB**

Auto T-shirt / Flat bags making machine + Three fold unit

**MBCP-SS** 