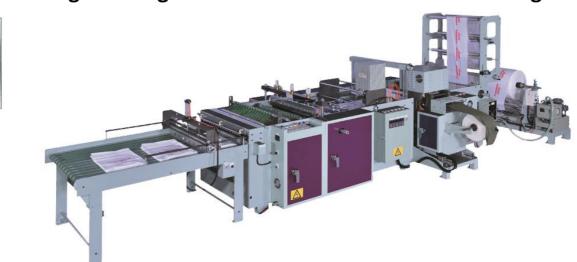

# **MSPDF**

Poly Draw Tape Garbage Bags Making Machine With MN4 In-line Folding Device