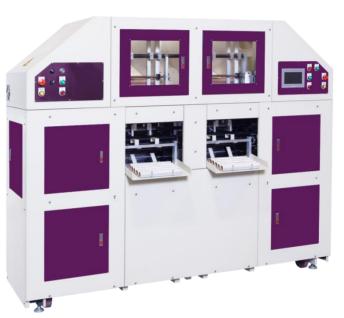

#### **MSTB**

Auto T-shirt / Flat bags making machine + Three fold unit

**MBCP-SS** 