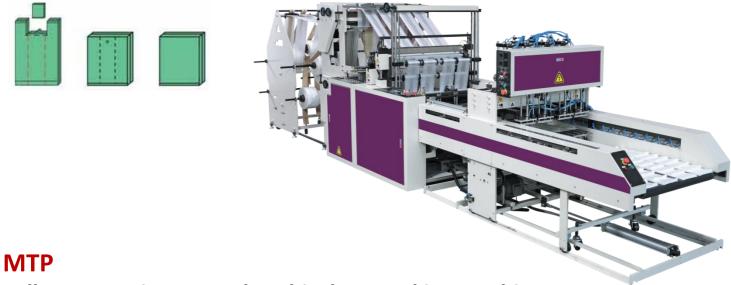

# **Bags Making Machine**

In-line fully automatic one track T-shirt bags making machine