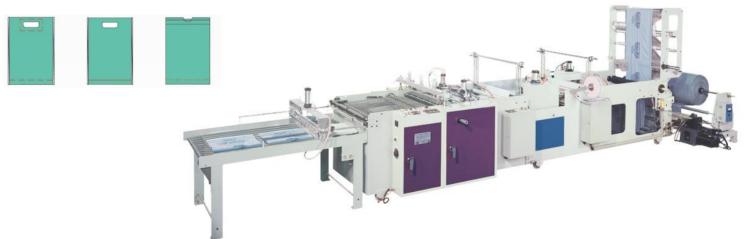

#### **MSTB**

Auto T-shirt / Flat bags making machine + Three fold unit

**MBCP-SS** 