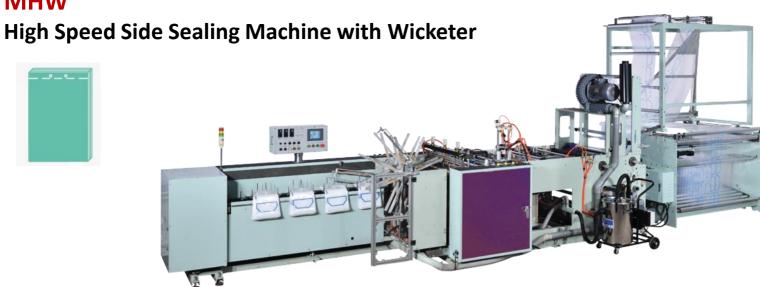

MDHL

Fully Automatic DHL Courier Bags Making Machine



#### **MFF-S**

Three Servo Non-Tension Heavy Gauge Bags Making Machine



**MS-S** Multi-Function Side Sealing Bags Making Machine



# **MSPH**

High Speed Fully Automatic Patch-Handle Bags Making Machine

#### MSP

Fully Automatic Patch-Handle Bags Making Machine



# **MSLH** Fully Automatic Soft-Loop-Handle Bags Making Machine



# **MSLPDD**

4 in 1 Fully Automatic Soft-Loop-Handle /Patch-Handle /Die-cut / Draw-tape Bags Making Machine

#### **MSLDD**

3 in 1 Fully Automatic Soft-Loop-Handle /Die-cut / Draw-tape Bags Making Machine



# **MSPDD**

3 in 1 Fully Automatic Patch-Handle / Die-cut / Draw-tape Bags Making Machine



# **MSPDF**

Poly Draw Tape Garbage Bags Making Machine With MN4 In-line Folding Device



# **MHW**



# **MSW**

High Speed Triangle Folding & Rewinding Machine



# **SLH**

Semi-Automatic Soft Loop Handle Bags **Making Machine** 



Semi-automatic one track T-shirt bags making machine



**MHSW** Hot Slitting & Sealing Re-tube & **Re-winding Machine** 



**MDC Manual Operation Die Punching Unit** 



# MTT

Semi-automatic two track T-shirt bags making machine



# MDP





#### **MDPW**

Fully Automatic Side Sealing Diaper Bags Making Machine With Wicketer





# MDPP

# Fully Automatic Patch Handle Diaper Bags Making Machine



#### **MSHGL**

Fully auto disposable gloves making machine