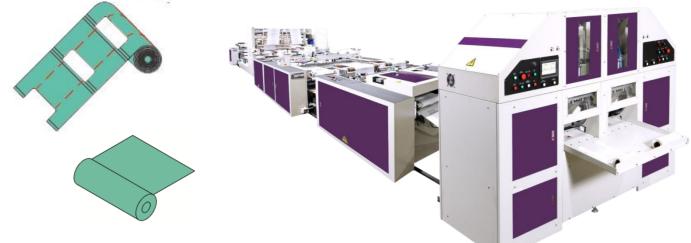

# **MDLP4**

Two layer four track automatic Flat bags/ T-shirt bags making machine

# **MDLP6**

Two layer six track automatic Flat bags/ T-shirt bags making machine

# MDLP8

Two layer eight track automatic Flat bags/ T-shirt bags making machine

Fully automatic one track T-shirt bags making machine