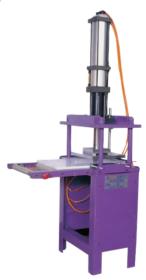

ags Making Machine



# **MSLH** Fully Automatic Soft-Loop-Handle Bags Making Machine



# **MSLPDD**

4 in 1 Fully Automatic Soft-Loop-Handle /Patch-Handle /Die-cut / Draw-tape Bags Making Machine

#### **MSLDD**

3 in 1 Fully Automatic Soft-Loop-Handle /Die-cut / Draw-tape Bags Making Machine



# **MSPDD**

3 in 1 Fully Automatic Patch-Handle / Die-cut / Draw-tape Bags Making Machine



# **MSPDF**

Poly Draw Tape Garbage Bags Making Machine With MN4 In-line Folding Device



# **MHW**



# **MSW**

High Speed Triangle Folding & Rewinding Machine



# **SLH**

Semi-Automatic Soft Loop Handle Bags **Making Machine** 



Semi-automatic one track T-shirt bags making machine



**MHSW** Hot Slitting & Sealing Re-tube & **Re-winding Machine** 



**MDC Manual Operation Die Punching Unit** 



# MTT

Semi-automatic two track T-shirt bags making machine



# MDP





#### **MDPW**

Fully Automatic Side Sealing Diaper Bags Making Machine With Wicketer





# MDPP

# Fully Automatic Patch Handle Diaper Bags Making Machine



#### **MSHGL**

Fully auto disposable gloves making machine