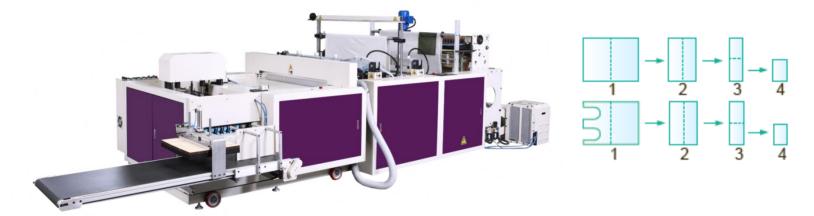

# **Bags Making Machine**

In-line fully automatic one track T-shirt bags making machine