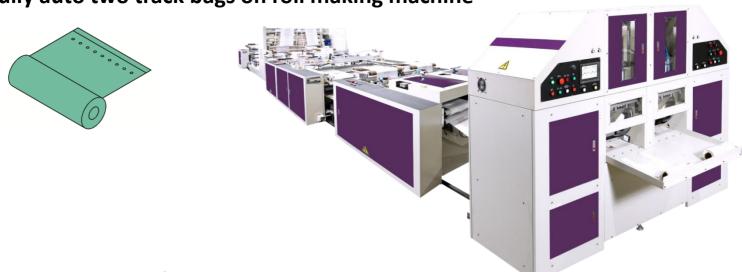

# MBCROS-40L2

Fully auto two track T-shirt bags / Flat bags on roll (with core) making machine