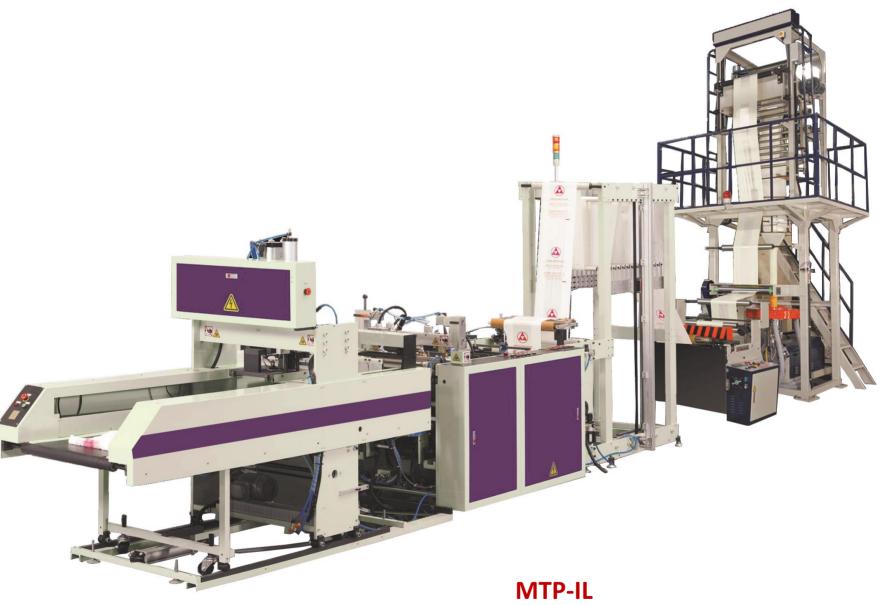

# **Bags Making Machine**

In-line fully automatic one track T-shirt bags making machine