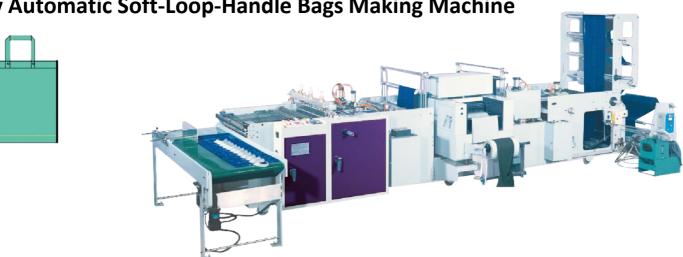

Flat bags on roll making machine



#### **MSOSR-1000**

Fully auto one track Flat bags / Star seal bags / S cut bags on roll making machine



Zipper Bags Cutting & Sealing Machine



#### **MSTB**

Auto T-shirt / Flat bags making machine + Three fold unit



**MBCP-SS** 

# **MBC-SS**

Dual Servo Flat bags / T-shirt bags making machine

Dual servo automatic Flat bags / T-shirt bags making machine



# MDHL

Fully Automatic DHL Courier Bags Making Machine



#### **MFF-S**

Three Servo Non-Tension Heavy Gauge Bags Making Machine



**MS-S** Multi-Function Side Sealing Bags Making Machine



# **MSPH**

High Speed Fully Automatic Patch-Handle Bags Making Machine

#### MSP

Fully Automatic Patch-Handle Bags Making Machine



# **MSLH** Fully Automatic Soft-Loop-Handle Bags Making Machine



# **MSLPDD**

4 in 1 Fully Automatic Soft-Loop-Handle /Patch-Handle /Die-cut / Draw-tape Bags Making Machine

#### **MSLDD**

3 in 1 Fully Automatic Soft-Loop-Handle /Die-cut / Draw-tape Bags Making Machine



# **MSPDD**

3 in 1 Fully Automatic Patch-Handle / Die-cut / Draw-tape Bags Making Machine



# **MSPDF**

Poly Draw Tape Garbage Bags Making Machine With MN4 In-line Folding Device



# **MHW**



# **MSW**

High Speed Triangle Folding & Rewinding Machine



# **SLH**

Semi-Automatic Soft Loop Handle Bags **Making Machine** 



Semi-automatic one track T-shirt bags making machine



**MHSW** Hot Slitting & Sealing Re-tube & **Re-winding Machine** 



**MDC Manual Operation Die Punching Unit** 



# MTT

Semi-automatic two track T-shirt bags making machine



# MDP





#### **MDPW