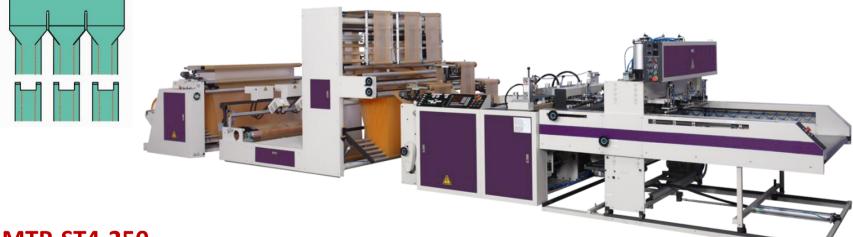

#### MTP-ST4-250

Fully automatic T-shirt bags making machine + Hot-Slitter & Re-gusset device