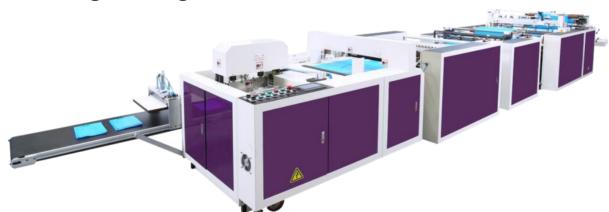

# **MBC-SS**

Dual Servo Flat bags / T-shirt bags making machine

Dual servo automatic Flat bags / T-shirt bags making machine