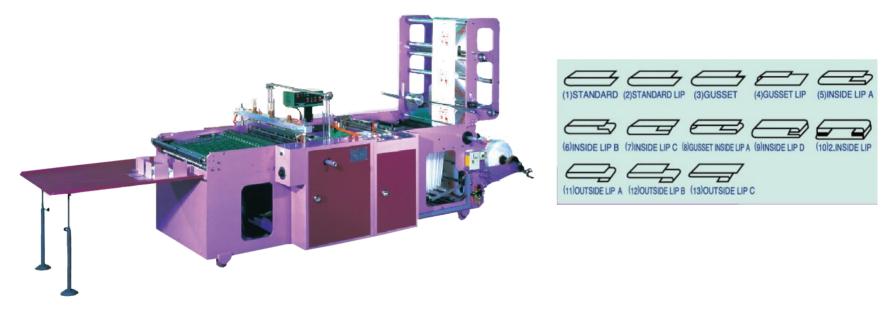

# **MSLPDD**

4 in 1 Fully Automatic Soft-Loop-Handle /Patch-Handle /Die-cut / Draw-tape Bags Making Machine

#### **MSLDD**

3 in 1 Fully Automatic Soft-Loop-Handle /Die-cut / Draw-tape Bags Making Machine

# **MSPDD**

3 in 1 Fully Automatic Patch-Handle / Die-cut / Draw-tape Bags Making Machine