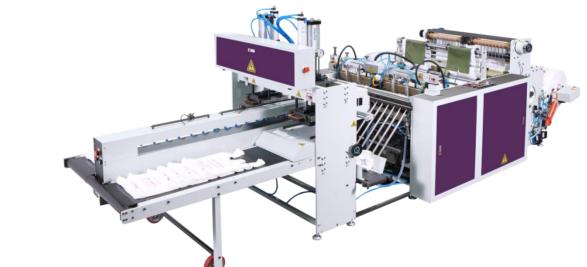

bags making machine (with hot slitter)



#### **MSE-4F**

Luxury non-tension bottom sealing bags making machine (with 4-fold device)



# MDL2

Two layer two track flat bags making machine



# MDL4

Two layer four track Flat bags/ T-shirt bags making machine





# **MDL6**

Two layer six track Flat bags/ T-shirt bags making machine



# MDL8

Two layer eight track Flat bags/ T-shirt bags making machine



# **MDLP4**

Two layer four track automatic Flat bags/ T-shirt bags making machine





# **MDLP6**

Two layer six track automatic Flat bags/ T-shirt bags making machine





# MDLP8

Two layer eight track automatic Flat bags/ T-shirt bags making machine



Fully automatic one track T-shirt bags making machine





# MTTP-SS-200

Fully automatic two track T-shirt bags making machine



#### MTTP-SS-250

Fully automatic two track T-shirt bags making machine





#### **MTP-ST2-250**

Fully automatic T-shirt bags making machine + Hot-slitter & Re-gusset device



#### MTP-ST3-250

Fully automatic T-shirt bags making machine + Hot-slitter & Re-gusset device



#### MTP-ST4-250

Fully automatic T-shirt bags making machine + Hot-Slitter & Re-gusset device





# **MSR-40L2**

Fully auto non-tension Star-seal bags on roll (Coreless) making machine



# MSCR-40L2

Fully auto two track Flat bags on roll (with core) making machine



# MSCR-40ST2

Fully auto two track Flat bags on roll (with core) making machine + Hot-Slitter





# MBCROS-40L2

Fully auto two track T-shirt bags / Flat bags on roll (with core) making machine



#### **MBCROS-40ST2**

Fully auto two track T-shir