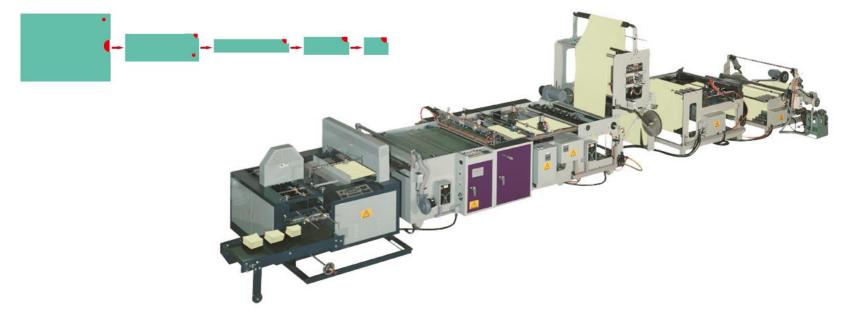

#### **MFF-S**

Three Servo Non-Tension Heavy Gauge Bags Making Machine

**MS-S** Multi-Function Side Sealing Bags Making Machine