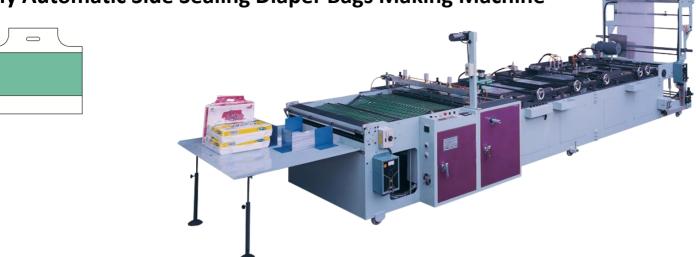

#### **MDPW**

Fully Automatic Side Sealing Diaper Bags Making Machine With Wicketer