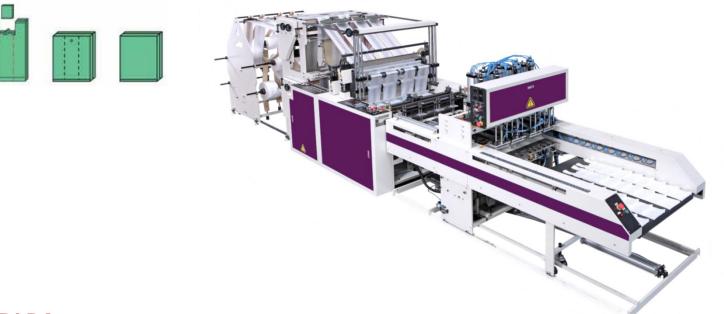

# **MDLP4**

Two layer four track automatic Flat bags/ T-shirt bags making machine

# **MDLP6**

Two layer six track automatic Flat bags/ T-shirt bags making machine

# MDLP8

Two layer eight track automatic Flat bags/ T-shirt bags making machine

Fully automatic one track T-shirt bags making machine