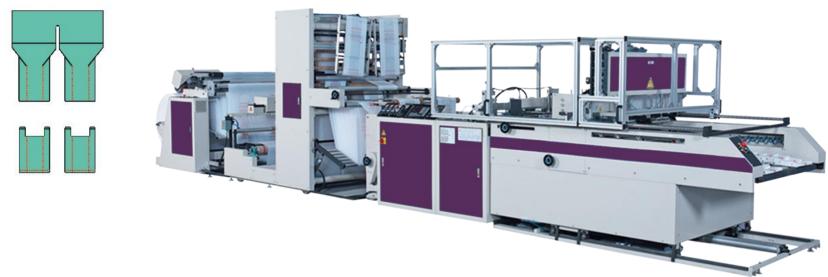

# MTTP-SS-200

Fully automatic two track T-shirt bags making machine

#### MTTP-SS-250

Fully automatic two track T-shirt bags making machine