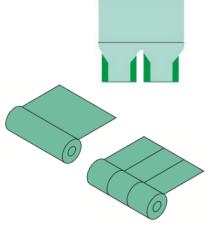

#### **MSE**

Luxury non-tension bottom sealing bags making machine

# **MSE-3F**

Luxury non-tension bottom sealing bags making machine (with 3-fold device)

# **MSES**

Luxury non-tension bottom sealing bags making machine (with hot slitter)

#### **MSE-4F**

Luxury non-tension bottom sealing bags making machine (with 4-fold device)