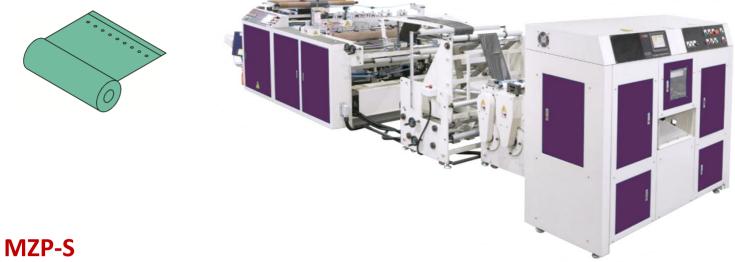

#### **MFF-S**

Three Servo Non-Tension Heavy Gauge Bags Making Machine

**MS-S** Multi-Function Side Sealing Bags Making Machine