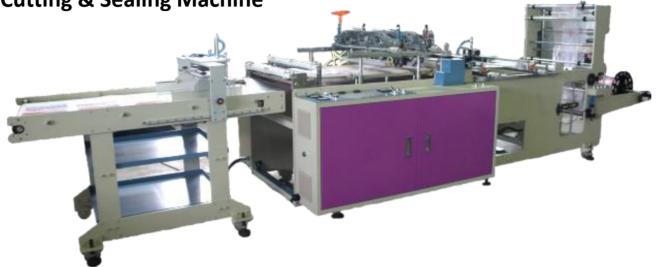

#### **MSTB**

Auto T-shirt / Flat bags making machine + Three fold unit

**MBCP-SS** 