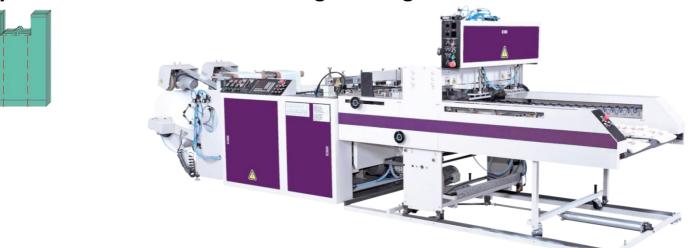

ion bottom sealing bags making machine (with 4-fold device)



# MDL2

Two layer two track flat bags making machine



# MDL4

Two layer four track Flat bags/ T-shirt bags making machine





# **MDL6**

Two layer six track Flat bags/ T-shirt bags making machine



# MDL8

Two layer eight track Flat bags/ T-shirt bags making machine



# **MDLP4**

Two layer four track automatic Flat bags/ T-shirt bags making machine





# **MDLP6**

Two layer six track automatic Flat bags/ T-shirt bags making machine





# MDLP8

Two layer eight track automatic Flat bags/ T-shirt bags making machine



Fully automatic one track T-shirt bags making machine





# MTTP-SS-200

Fully automatic two track T-shirt bags making machine



#### MTTP-SS-250

Fully automatic two track T-shirt bags making machine





#### **MTP-ST2-250**

Fully automatic T-shirt bags making machine + Hot-slitter & Re-gusset device



#### MTP-ST3-250

Fully automatic T-shirt bags making machine + Hot-slitter & Re-gusset device



#### MTP-ST4-250

Fully automatic T-shirt bags making machine + Hot-Slitter & Re-gusset device





# **MSR-40L2**

Fully auto non-tension Star-seal bags on roll (Coreless) making machine



# MSCR-40L2

Fully auto two track Flat bags on roll (with core) making machine



# MSCR-40ST2

Fully auto two track Flat bags on roll (with core) making machine + Hot-Slitter





# MBCROS-40L2

Fully auto two track T-shirt bags / Flat bags on roll (with core) making machine



#### **MBCROS-40ST2**

Fully auto two track T-shirt bags / Flat bags on roll (with core) making machine



#### MSBCR-32

Ful