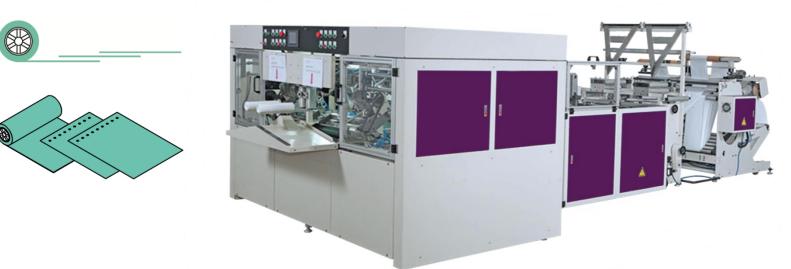

re) making machine



#### **MBCROS-40ST2**

Fully auto two track T-shirt bags / Flat bags on roll (with core) making machine



#### MSBCR-32

Fully auto one track Laundry bags / Flat bags / Garbage bags / Table cover on roll (with core) making machine



# MTRCR-40L2

Fully auto two track bags on roll making machine





#### **MSMNR**

Fully auto Garbage bags / Table cover on roll ( Coreless ) making machine with C/M/N/V folding device



# MRCR-L2

Fully auto two track bags on roll making machine



# MSWCR-350L2 / MSWCR-500L2

Two tracks fully auto 4 spindles stretch film re-winder





#### MSSIR-300L2

Two track semi-auto Inter-leaved Star-seal Bags / Flat bags on roll making machine



# **MSIR-400L2**

Two track auto Inter-leaved Star-seal bags / Flat bags on roll making machine



#### **MSOSR-1000**

Fully auto one track Flat bags / Star seal bags / S cut bags on roll making machine



Zipper Bags Cutting & Sealing Machine



#### **MSTB**

Auto T-shirt / Flat bags making machine + Three fold unit



**MBCP-SS** 

# **MBC-SS**

Dual Servo Flat bags / T-shirt bags making machine

Dual servo automatic Flat bags / T-shirt bags making machine



# MDHL

Fully Automatic DHL Courier Bags Making Machine



#### **MFF-S**

Three Servo Non-Tension Heavy Gauge Bags Making Machine



**MS-S** Multi-Function Side Sealing Bags Making Machine



# **MSPH**

High Speed Fully Automatic Patch-Handle Bags Making Machine

#### MSP

Fully Automatic Patch-Handle Bags Making Machine



# **MSLH** Fully Automatic Soft-Loop-Handle Bags Making Machine



# **MSLPDD**

4 in 1 Fully Automa