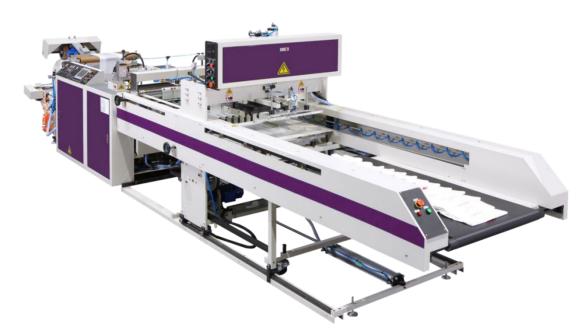

# **Bags Making Machine**

In-line fully automatic one track T-shirt bags making machine