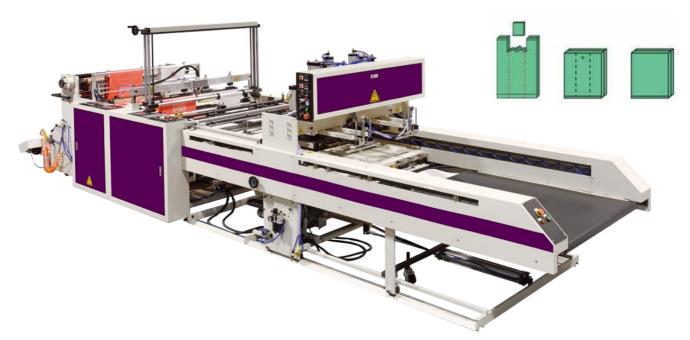

#### **MFF-S**

Three Servo Non-Tension Heavy Gauge Bags Making Machine

**MS-S** Multi-Function Side Sealing Bags Making Machine