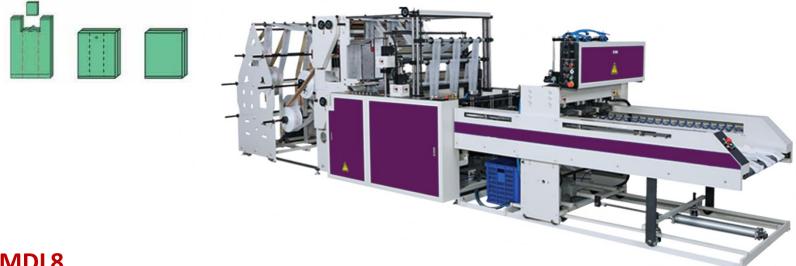

In-line fully automatic one track T-shirt bags making machine

# MATILA INDUSTRIAL CO., LTD.

No. 186, Chung Hsiao Rd., Pali Dist., New Taipei City, Taiwan 249

Tel: 886-2-2619 2222 Email: matila@matila.com.tw Fax: 886-2-2610 1100 www.matilataiwan.com

#### **MSE**

Luxury non-tension bottom sealing bags making machine



# **MSE-3F**

Luxury non-tension bottom sealing bags making machine (with 3-fold device)

# **MSES**

Luxury non-tension bottom sealing bags making machine (with hot slitter)



#### **MSE-4F**

Luxury non-tension bottom sealing bags making machine (with 4-fold device)



# MDL2

Two layer two track flat bags making machine



# MDL4

Two layer four track Flat bags/ T-shirt bags making machine





# **MDL6**

Two layer six track Flat bags/ T-shirt bags making machine



# MDL8

Two layer eight track Flat bags/ T-shirt bags making machine



# **MDLP4**

Two layer four track automatic Flat bags/ T-shirt bags making machine





# **MDLP6**

Two layer six track automatic Flat bags/ T-shirt bags making machine





# MDLP8

Two layer eight track automatic Flat bags/ T-shirt bags making machine



Fully automatic one track T-shirt bags making machine





# MTTP-SS-200

Fully automatic two track T-shirt bags making machine



#### MTTP-SS-250

Fully automatic two track T-shirt bags making machine





#### **MTP-ST2-250**

Fully automatic T-shirt bags making machine + Hot-slitter & Re-gusset device



#### MTP-ST3-250

Fully automatic T-shirt bags making machine + Hot-slitter & Re-gusset device



#### MTP-ST4-250

Fully automatic T-shirt bags making machin