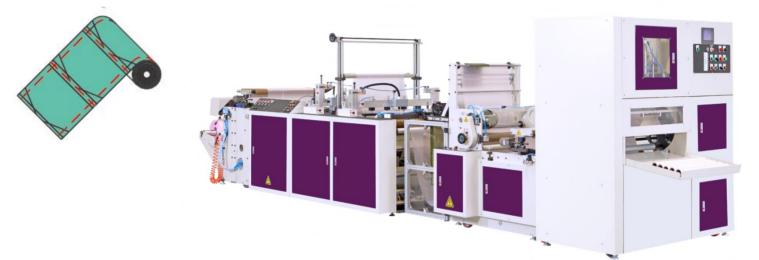

# MTTP-SS-200

Fully automatic two track T-shirt bags making machine

#### MTTP-SS-250

Fully automatic two track T-shirt bags making machine