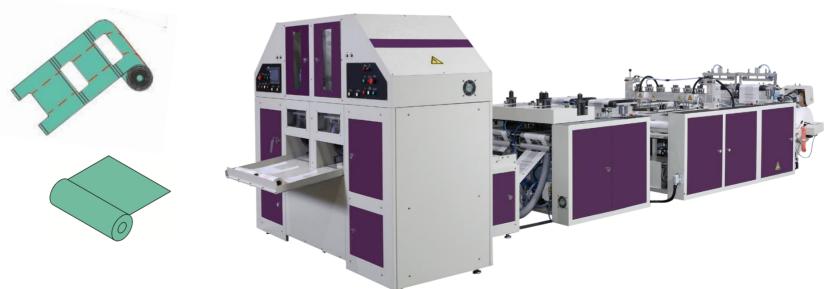

# MDL2

Two layer two track flat bags making machine

# MDL4

Two layer four track Flat bags/ T-shirt bags making machine

# **MDL6**

Two layer six track Flat bags/ T-shirt bags making machine

# MDL8

Two layer eight track Flat bags/ T-shirt bags making machine