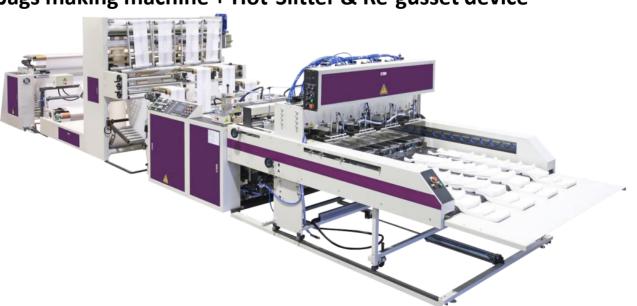

#### **MTP-ST2-250**

Fully automatic T-shirt bags making machine + Hot-slitter & Re-gusset device

#### MTP-ST3-250

Fully automatic T-shirt bags making machine + Hot-slitter & Re-gusset device