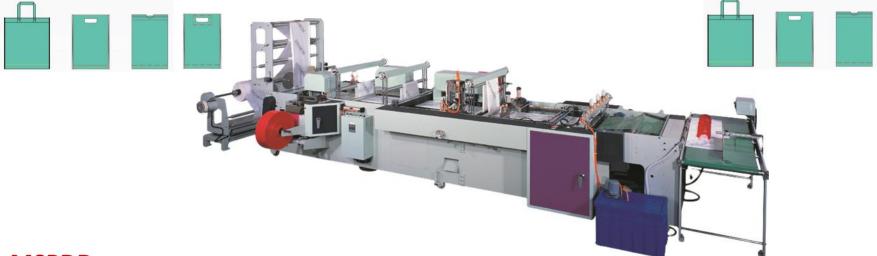

# **MSPH**

High Speed Fully Automatic Patch-Handle Bags Making Machine

#### MSP

Fully Automatic Patch-Handle Bags Making Machine