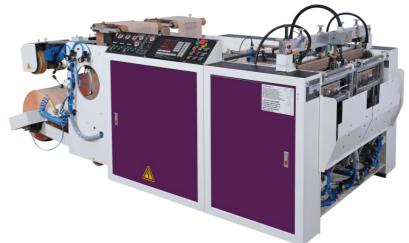

# **MBC-SS**

Dual Servo Flat bags / T-shirt bags making machine

Dual servo automatic Flat bags / T-shirt bags making machine